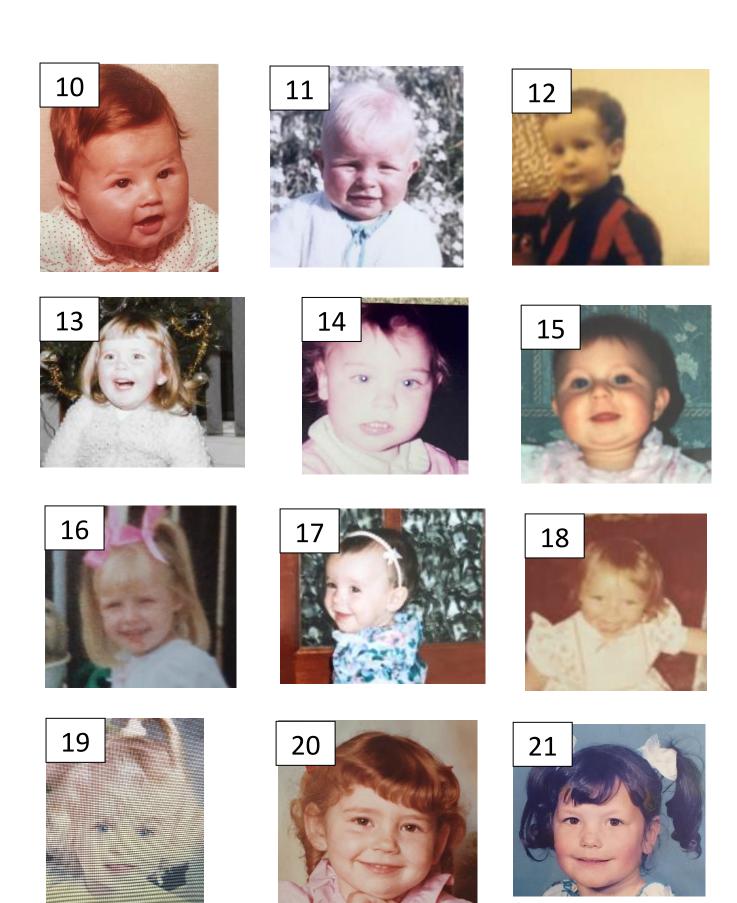

## **Guess the Southwick staff**

Just a little game to take your mind off what is going on in the world. Can you guess who each member of staff is by their baby photos??

Answers can be sent to year 3@ southwick primary.co.uk.

You are able to choose from the following staff

Mrs Wake
Mr Percy
Mrs Mahone
Mrs Purvis
Miss Turner
Mrs Stephenson
Miss Cogdon
Mrs Pattison
Mr Scott

Mrs Forster

Mrs Crosbee
Miss Slater
Miss Hetherington
Miss Brook
Miss Dickinson
Mrs Foxton
Mrs Dryden
Mrs Seaman
Mrs Hutchinson
Miss Bilton

Mrs Jardine
Miss Higgins
Mrs Banks
Mrs Smith
Miss Stoker
Mrs Waddell
Mrs Beresford
Mrs Moran
Mrs Skipp